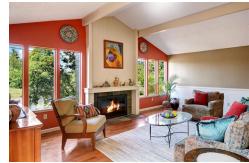

This well built home has retained much of the original detailing; boasting vaulted ceilings, exposed beams, wood burning fireplace, and hardwood floors. The warm Architecture brings "outside-in" with an abundance of windows.

The thoughtful U-shaped floor plan continues the "green space" theme. Starting with the courtyard entry and then centers around the entertainment sized Dining Room & inviting Kitchen with sunny atrium windows that overlook the tranquil backyard. Cozy entertainment room off