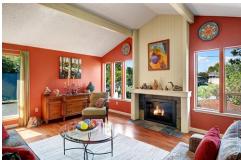

This well built home has retained much of the original detailing; boasting vaulted ceilings, exposed beams, wood burning fireplace, and hardwood floors. The warm Architecture brings "outside-in" with an abundance of windows.