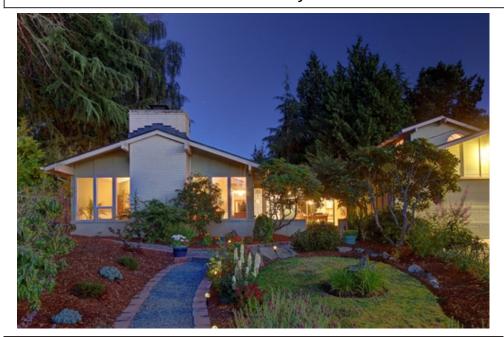

This charming Modified Mid-Century is located in Edmond's coveted Sealawn Terrace neighborhood. Perched above Browns Bay, a friendly, quiet, walking community that enjoys sweeping Western Sound & Mountain views, fresh saltwater breezes, glorious sunsets and convenient beach access.

This well built home has retained much of the original detailing; boasting vaulted ceilings, exposed beams, wood burning fireplace, and hardwood floors. The warm Architecture brings "outside-in" with an abundance of windows.